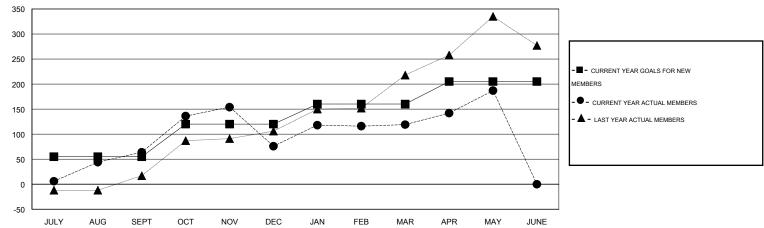

#### GOALS AND ACTUAL MEMBERS CUMULATIVE

| DROPPED CLUBS: 4  DROPPED MEMBERS |     | 38 CLUBS OF 49 ADDED 1 OR MORE NEW MEMBERS |                       | <u>ON</u><br>750 (48.67%)<br>791 (51.33%) |     |
|-----------------------------------|-----|--------------------------------------------|-----------------------|-------------------------------------------|-----|
| DECEASED                          | 4   | CLICK HERE FOR HEALTH                      | FAMILY UNIT MEMBERS   |                                           | 441 |
| CLUB CANCELLED                    | 73  | ASSESSMENT DATA                            |                       |                                           |     |
| OTHER                             | 145 |                                            | HEAD OF HOUSEHOLD     |                                           | 197 |
| TOTAL                             | 222 |                                            | NON-HEAD OF HOUSEHOLD |                                           | 244 |