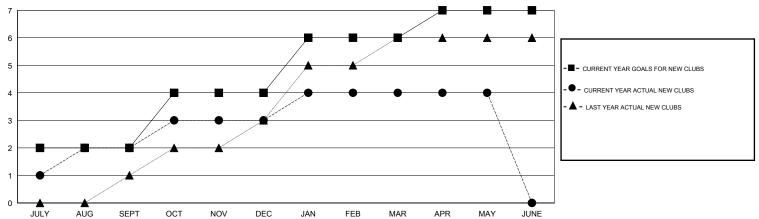

ED | DROPPED<br>MEMBERS | NET<br>GAIN/LOSS |
| JULY/AUG/SEPT               | 2                | 2                | 2                | 0                | JULY/AUG/SEPT               | 55                 | 124                                 | 60                 | 64               |
| OCT/NOV/DEC                 | 2                | 1                | 2                | -1               | OCT/NOV/DEC                 | 65                 | 124                                 | 112                | 12               |
| JAN/FEB/MAR<br>APR/MAY/JUNE | 1                | 0                | 0                | 0                | JAN/FEB/MAR<br>APR/MAY/JUNE | 40<br>45           | 62<br>99                            | 19<br>31           | 43<br>68         |

### GOALS AND ACTUAL NEW CLUBS CUMULATIVE



#### GOALS AND ACTUAL MEMBERS CUMULATIVE



| DROPPED CLUBS: 4  DROPPED MEMBERS |     | 38 CLUBS OF 49 ADDED 1 OR MORE NEW MEMBERS |                       | <u>ON</u><br>750 (48.67%)<br>791 (51.33%) |     |
|-----------------------------------|-----|--------------------------------------------|-----------------------|-------------------------------------------|-----|
| DECEASED                          | 4   | CLICK HERE FOR HEALTH                      | FAMILY UNIT MEMBERS   |                                           | 441 |
| CLUB CANCELLED                    | 73  | ASSESSMENT DATA                            |                       |                                           |     |
| OTHER                             | 145 |                                            | HEAD OF HOUSE